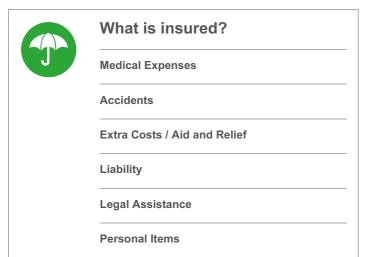

## What is this type of insurance?

Aon Student Insurance offers cover for international students, interns, exchange students, PhD candidates, search year students and academic staff abroad. Each insured person applies individually for their own Student insurance.